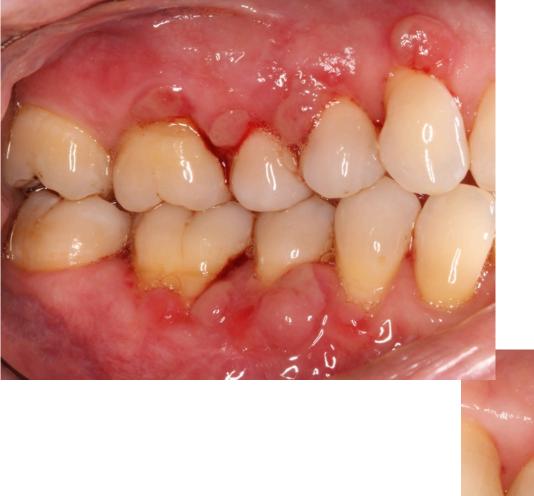

## AUG 2014 MAINT, TOPICAL STEROID TX MAX ONLY WITH 0.12% CHX BIOPSY TAKEN #20L, DL