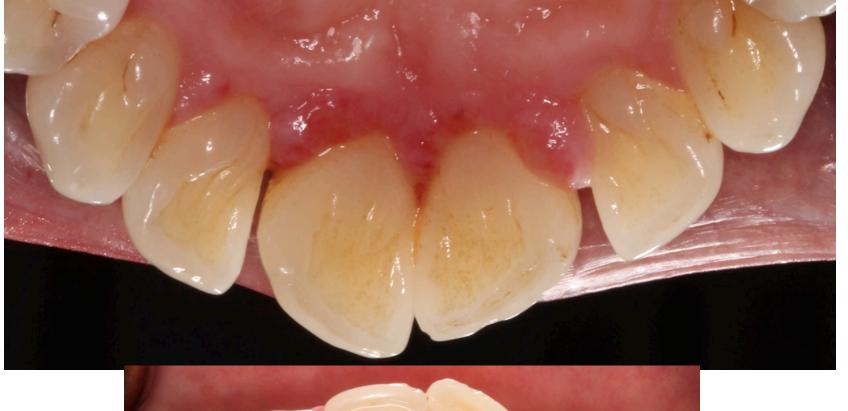

X AND NORTRIPTILYNE. IN NOV 2013, THE PT WAS PLACED ON ESTROGEN AND PROGESTERONE, AGAIN WITH NO CHANGE IN LESIONS; SHE WAS THEN TAKEN OFF THE HORMONES IN MAY 2014. PT WAS PLACED ON A STRICT PERIODONTAL MAINTENANCE SCHEDULE AND RETURNED EVERY 2-3 MONTHS. PT HAD GINGIVECTOMIES AND BIOPSIES PERFORMED IN JULY, NOV, DEC 2013 AND FEB, MAR 2014. TRAYS WERE MADE AND PT WAS PRESCRIBED LIDEX 0.05% OINTMENT DEC 2013, WITH RECURRENCE NOTED, MEDICATION WAS SWITCHED TO CLOBETASOL 0.05% (APPLY TO TRAYS AND WEAR 30 MIN QID) IN FEB 2014. ALSO PRESCRIBED 0.12% CHX. RE-EVALUATION AT THE MAINTENANCE APPOINTMENT 31 JUL 14 REVEALED RECURRENCE OF LESIONS DESPITE SUPERIOR PLAQUE CONTROL. BIOPSY WAS TAKEN OF D PAPILLA AND GINGIVAL MARGIN #20.







## JUNE 2014 FOLLOWING 5 GTMY PROCEDURES & TOPICAL STEROID TX



















## AUG 2014 MAINT, TOPICAL STEROID TX MAX ONLY WITH 0.12% CHX BIOPSY TAKEN #20L, DL