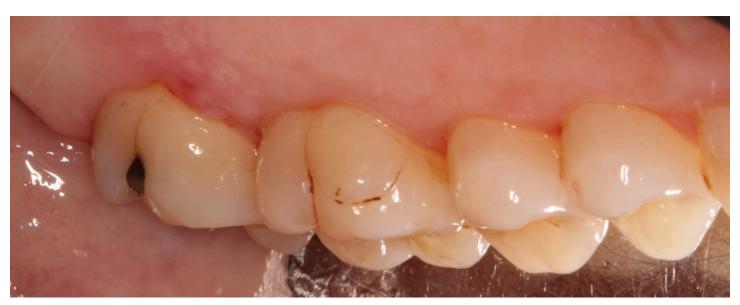

A 52 YO CAUCASIAN FEMALE PRESENTS WITH A MEDICAL HX THAT INCLUDES MIGRAINE HEADACHES, GRANULOMA ANNULARE, AND MENOPAUSE. CURRENT MEDICATIONS INCLUDE TOPOMAX, NORTRIPTILYNE, MAXALT PRN, MULTIVITAMINS, FISH OIL, AND BOTOX INJ Q 12 WEEKS. PT INITIALLY NOTICED LESIONS SUMMER 2012 AND WAS REFERRED BY HER GENERAL DENTIST IN FEB 2013 FOR EVALUATION/BIOPSY.. MARCH OF 2013 THE PATIENT WAS DIAGNOSED AS MENOPAUSAL BASED ON BLOOD WORK, BUT WAS NOT PLACED ON ANY MEDICATION. IN JUNE 2013, HER NEUROLOGIST CHANGED HER MIGRAINE MANAGEMENT FROM TOPOMAX AND NORTRIPTILYNE (WHICH SHE HAD BEEN TAKING FOR 2-3 YEARS) AND PLACED HER ON INDERAL, WHICH SHE HAD TAKEN PREVIOUSLY. THESE MEDICATION CHANGES DID NOT ALTER THE PRESENTATION OF THE GINGIVAL LESIONS OR THEIR RECURRENCE, SO IN FEB 2014 HE WAS PLACED BACK ON TOPOMAX AND NORTRIPTILYNE. IN NOV 2013, THE PT WAS PLACED ON ESTROGEN AND PROGESTERONE, AGAIN WITH NO CHANGE IN LESIONS; SHE WAS THEN TAKEN OFF THE HORMONES IN MAY 2014. PT WAS PLACED ON A STRICT PERIODONTAL MAINTENANCE SCHEDULE AND RETURNED EVERY 2-3 MONTHS. PT HAD GINGIVECTOMIES AND BIOPSIES PERFORMED IN JULY, NOV, DEC 2013 AND FEB, MAR 2014. TRAYS WERE MADE AND PT WAS PRESCRIBED LIDEX 0.05% OINTMENT DEC 2013, WITH RECURRENCE NOTED, MEDICATION WAS SWITCHED TO CLOBETASOL 0.05% (APPLY TO TRAYS AND WEAR 30 MIN QID) IN FEB 2014. ALSO PRESCRIBED 0.12% CHX. RE-EVALUATION AT THE MAINTENANCE APPOINTMENT 31 JUL 14 REVEALED RECURRENCE OF LESIONS DESPITE SUPERIOR PLAQUE CONTROL. BIOPSY WAS TAKEN OF D PAPILLA AND GINGIVAL MARGIN #20.

## AUG 2014 MAINT, TOPICAL STEROID TX MAX ONLY WITH 0.12% CHX BIOPSY TAKEN #20L, DL