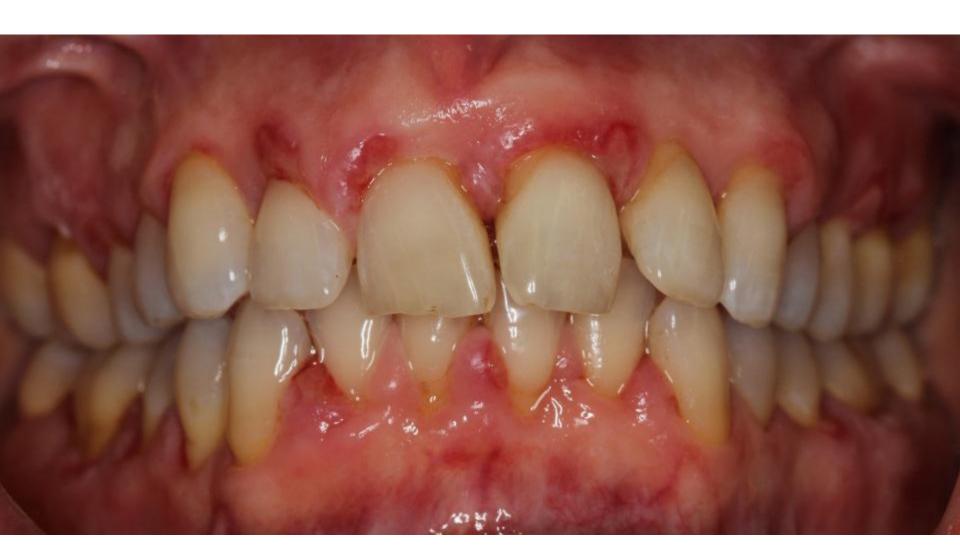

A 52 YO CAUCASIAN FEMALE PRESENTS WITH A MEDICAL HX THAT INCLUDES MIGRAINE HEADACHES, GRANULOMA ANNULARE, AND MENOPAUSE. CURRENT MEDICATIONS INCLUDE TOPOMAX, NORTRIPTILYNE, MAXALT PRN, MULTIVITAMINS, FISH OIL, AND BOTOX INJ Q 12 WEEKS. PT INITIALLY NOTICED LESIONS SUMMER 2012 AND WAS REFERRED BY HER GENERAL DENTIST IN FEB 2013 FOR EVALUATION/BIOPSY.. MARCH OF 2013 THE PATIENT WAS DIAGNOSED AS MENOPAUSAL BASED ON BLOOD WORK, BUT WAS NOT PLACED ON ANY MEDICATION. IN JUNE 2013, HER NEUROLOGIST CHANGED HER MIGRAINE MANAGEMENT FROM TOPOMAX AND NORTRIPTILYNE (WHICH SHE HAD BEEN TAKING FOR 2-3 YEARS) AND PLACED HER ON INDERAL, WHICH SHE HAD TAKEN PREVIOUSLY. THESE MEDICATION CHANGES DID NOT ALTER THE PRESENTATION OF THE GINGIVAL LESIONS OR THEIR RECURRENCE, SO IN FEB 2014 HE WAS PLACED BACK ON TOPOMAX AND NORTRIPTILYNE. IN NOV 2013, THE PT WAS PLACED ON ESTROGEN AND PROGESTERONE, AGAIN WITH NO CHANGE IN LESIONS; SHE WAS THEN TAKEN OFF THE HORMONES IN MAY 2014. PT WAS PLACED ON A STRICT PERIODONTAL MAINTENANCE SCHEDULE AND RETURNED EVERY 2-3 MONTHS. PT HAD GINGIVECTOMIES AND BIOPSIES PERFORMED IN JULY, NOV, DEC 2013 AND FEB, MAR 2014. TRAYS WERE MADE AND PT WAS PRESCRIBED LIDEX 0.05% OINTMENT DEC 2013, WITH RECURRENCE NOTED, MEDICATION WAS SWITCHED TO CLOBETASOL 0.05% (APPLY TO TRAYS AND WEAR 30 MIN QID) IN FEB 2014. ALSO PRESCRIBED 0.12% CHX. RE-EVALUATION AT THE MAINTENANCE APPOINTMENT 31 JUL 14 REVEALED RECURRENCE OF LESIONS DESPITE SUPERIOR PLAQUE CONTROL. BIOPSY WAS TAKEN OF D PAPILLA AND GINGIVAL MARGIN #20.