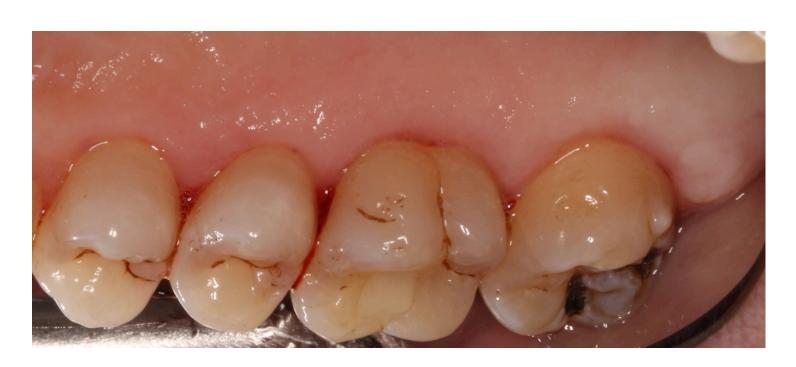

A 52 YO CAUCASIAN FEMALE PRESENTS WITH A MEDICAL HX THAT INCLUDES MIGRAINE HEADACHES, GRANULOMA ANNULARE, AND MENOPAUSE. CURRENT MEDICATIONS INCLUDE TOPOMAX, NORTRIPTILYNE, MAXALT PRN, MULTIVITAMINS, FISH OIL, AND BOTOX INJ Q 12 WEEKS. PT INITIALLY NOTICED LESIONS SUMMER 2012 AND WAS REFERRED BY HER GENERAL DENTIST IN FEB 2013 FOR EVALUATION/BIOPSY.. MARCH OF 2013 THE PATIENT WAS DIAGNOSED AS MENOPAUSAL BASED ON BLOOD WORK, BUT WAS NOT PLACED ON ANY MEDICATION. IN JUNE 2013, HER NEUROLOGIST CHANGED HER MIGRAINE MANAGEMENT FROM TOPOMAX AND NORTRIPTILYNE (WHICH SHE HAD BEEN TAKING FOR 2-3 YEARS) AND PLACED HER ON INDERAL, WHICH SHE HAD TAKEN PREVIOUSLY. THESE MEDICATION CHANGES DID NOT ALTER THE PRESENTATION OF THE GINGIVAL LESIONS OR THEIR RECURRENCE, SO IN FEB 2014 HE WAS PLACED BACK ON TOPOMAX AND NORTRIPTILYNE. IN NOV 2013, THE PT WAS PLACED ON ESTROGEN AND PROGESTERONE, AGAIN WITH NO CHANGE IN LESIONS; SHE WAS THEN TAKEN OFF THE HORMONES IN MAY 2014. PT WAS PLACED ON A STRICT PERIODONTAL MAINTENANCE SCHEDULE AND RETURNED EVERY 2-3 MONTHS. PT HAD GINGIVECTOMIES AND BIOPSIES PERFORMED IN JULY, NOV, DEC 2013 AND FEB, MAR 2014. TRAYS WERE MADE AND PT WAS PRESCRIBED LIDEX 0.05% OINTMENT DEC 2013, WITH RECURRENCE NOTED, MEDICATION WAS SWITCHED TO CLOBETASOL 0.05% (APPLY TO TRAYS AND WEAR 30 MIN QID) IN FEB 2014. ALSO PRESCRIBED 0.12% CHX. RE-EVALUATION AT THE MAINTENANCE APPOINTMENT 31 JUL 14 REVEALED RECURRENCE OF LESIONS DESPITE SUPERIOR PLAQUE CONTROL. BIOPSY WAS TAKEN OF D PAPILLA AND GINGIVAL MARGIN #20.

## AUG 2014 MAINT, TOPICAL STEROID TX MAX ONLY WITH 0.12% CHX BIOPSY TAKEN #20L, DL