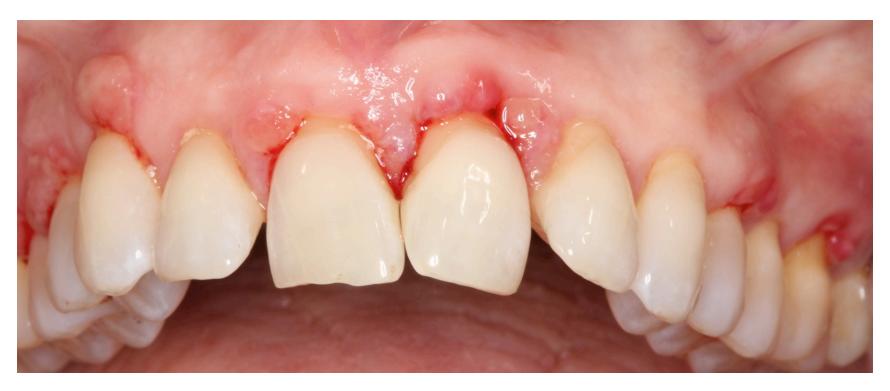

A 52 YO CAUCASIAN FEMALE PRESENTS WITH A MEDICAL HX THAT INCLUDES MIGRAINE HEADACHES, GRANULOMA ANNULARE, AND MENOPAUSE. CURRENT MEDICATIONS INCLUDE TOPOMAX, NORTRIPTILYNE, MAXALT PRN, MULTIVITAMINS, FISH OIL, AND BOTOX INJ Q 12 WEEKS. PT INITIALLY NOTICED LESIONS SUMMER 2012 AND WAS REFERRED BY HER GENERAL DENTIST IN FEB 2013 FOR EVALUATION/BIOPSY.. MARCH OF 2013 THE PATIENT WAS DIAGNOSED AS MENOPAUSAL BASED ON BLOOD WORK, BUT WAS NOT PLACED ON ANY MEDICATION. IN JUNE 2013, HER NEUROLOGIST CHANGED HER MIGRAINE MANAGEMENT FROM TOPOMAX AND NORTRIPTILYNE (WHICH SHE HAD BEEN TAKING FOR 2-3 YEARS) AND PLACED HER ON INDERAL, WHICH SHE HAD TAKEN PREVIOUSLY. THESE MEDICATION CHANGES DID NOT ALTER THE PRESENTATION OF THE GINGIVAL LESIONS OR THEIR RECURRENCE, SO IN FEB 2014 HE WAS PLACED BACK ON TOPOMAX AND NORTRIPTILYNE. IN NOV 2013, THE PT WAS PLACED ON ESTROGEN AND PROGESTERONE, AGAIN WITH NO CHANGE IN LESIONS; SHE WAS THEN TAKEN OFF THE HORMONES IN MAY 2014. PT WAS PLACED ON A STRICT PERIODONTAL MAINTENANCE SCHEDULE AND RETURNED EVERY 2-3 MONTHS. PT HAD GINGIVECTOMIES AND BIOPSIES PERFORMED IN JULY, NOV, DEC 2013 AND FEB, MAR 2014. TRAYS WERE MADE AND PT WAS PRESCRIBED LIDEX 0.05% OINTMENT DEC 2013, WITH RECURRENCE NOTED, MEDICATION WAS SWITCHED TO CLOBETASOL 0.05% (APPLY TO TRAYS AND WEAR 30 MIN QID) IN FEB 2014. ALSO PRESCRIBED 0.12% CHX. RE-EVALUATION AT THE MAINTENANCE APPOINTMENT 31 JUL 14 REVEALED RECURRENCE OF LESIONS DESPITE SUPERIOR PLAQUE CONTROL. BIOPSY WAS TAKEN OF D PAPILLA AND GINGIVAL MARGIN #20.

## JUNE 2014 FOLLOWING 5 GTMY PROCEDURES & TOPICAL STEROID TX