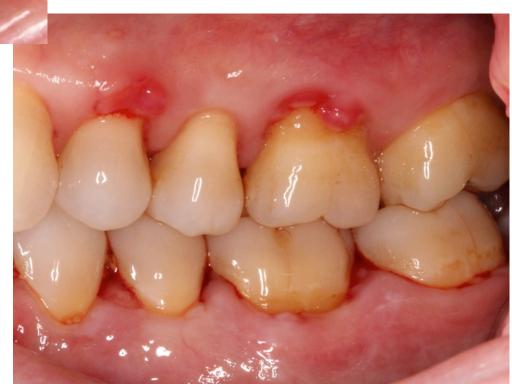

## AUG 2014 MAINT, TOPICAL STEROID TX MAX ONLY WITH 0.12% CHX BIOPSY TAKEN #20L, DL