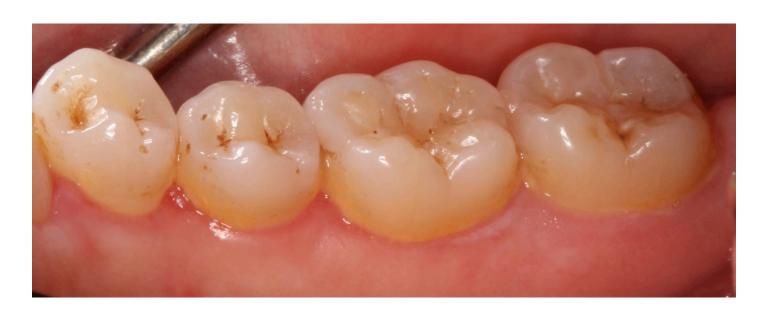

RIPTILYNE. IN NOV 2013, THE PT WAS PLACED ON ESTROGEN AND PROGESTERONE, AGAIN WITH NO CHANGE IN LESIONS; SHE WAS THEN TAKEN OFF THE HORMONES IN MAY 2014. PT WAS PLACED ON A STRICT PERIODONTAL MAINTENANCE SCHEDULE AND RETURNED EVERY 2-3 MONTHS. PT HAD GINGIVECTOMIES AND BIOPSIES PERFORMED IN JULY, NOV, DEC 2013 AND FEB, MAR 2014. TRAYS WERE MADE AND PT WAS PRESCRIBED LIDEX 0.05% OINTMENT DEC 2013, WITH RECURRENCE NOTED, MEDICATION WAS SWITCHED TO CLOBETASOL 0.05% (APPLY TO TRAYS AND WEAR 30 MIN QID) IN FEB 2014. ALSO PRESCRIBED 0.12% CHX. RE-EVALUATION AT THE MAINTENANCE APPOINTMENT 31 JUL 14 REVEALED RECURRENCE OF LESIONS DESPITE SUPERIOR PLAQUE CONTROL. BIOPSY WAS TAKEN OF D PAPILLA AND GINGIVAL MARGIN #20.







## JUNE 2014 FOLLOWING 5 GTMY PROCEDURES & TOPICAL STEROID TX



















## AUG 2014 MAINT, TOPICAL STEROID TX MAX ONLY WITH 0.12% CHX BIOPSY TAKEN #20L, DL