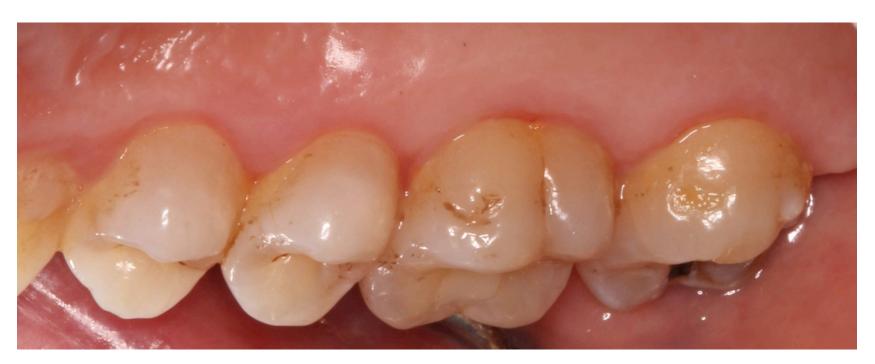

## AUG 2014 MAINT, TOPICAL STEROID TX MAX ONLY WITH 0.12% CHX BIOPSY TAKEN #20L, DL