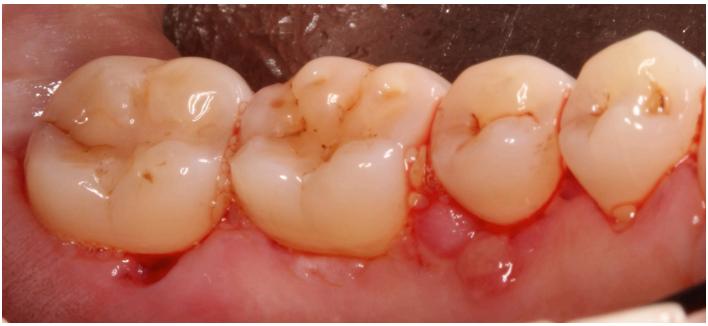

NS; SHE WAS THEN TAKEN OFF THE HORMONES IN MAY 2014. PT WAS PLACED ON A STRICT PERIODONTAL MAINTENANCE SCHEDULE AND RETURNED EVERY 2-3 MONTHS. PT HAD GINGIVECTOMIES AND BIOPSIES PERFORMED IN JULY, NOV, DEC 2013 AND FEB, MAR 2014. TRAYS WERE MADE AND PT WAS PRESCRIBED LIDEX 0.05% OINTMENT DEC 2013, WITH RECURRENCE NOTED, MEDICATION WAS SWITCHED TO CLOBETASOL 0.05% (APPLY TO TRAYS AND WEAR 30 MIN QID) IN FEB 2014. ALSO PRESCRIBED 0.12% CHX. RE-EVALUATION AT THE MAINTENANCE APPOINTMENT 31 JUL 14 REVEALED RECURRENCE OF LESIONS DESPITE SUPERIOR PLAQUE CONTROL. BIOPSY WAS TAKEN OF D PAPILLA AND GINGIVAL MARGIN #20.







## JUNE 2014 FOLLOWING 5 GTMY PROCEDURES & TOPICAL STEROID TX



















## AUG 2014 MAINT, TOPICAL STEROID TX MAX ONLY WITH 0.12% CHX BIOPSY TAKEN #20L, DL