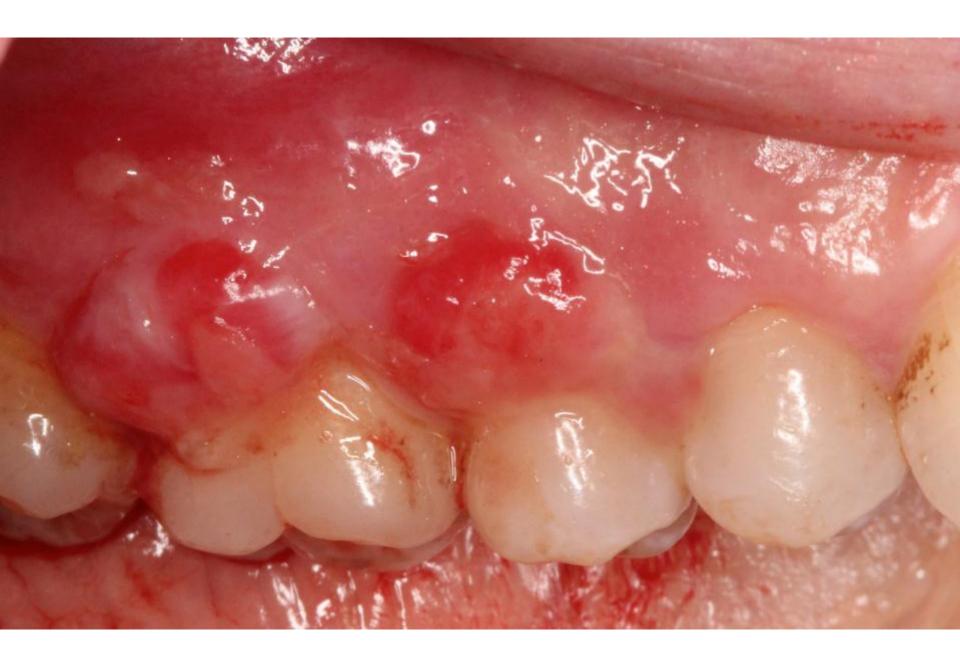

## AUG 2014 MAINT, TOPICAL STEROID TX MAX ONLY WITH 0.12% CHX BIOPSY TAKEN #20L, DL