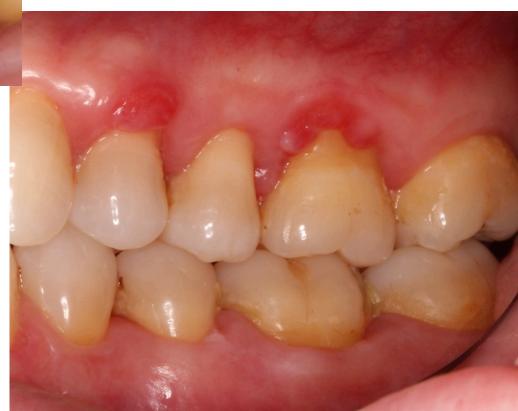

## AUG 2014 MAINT, TOPICAL STEROID TX MAX ONLY WITH 0.12% CHX BIOPSY TAKEN #20L, DL