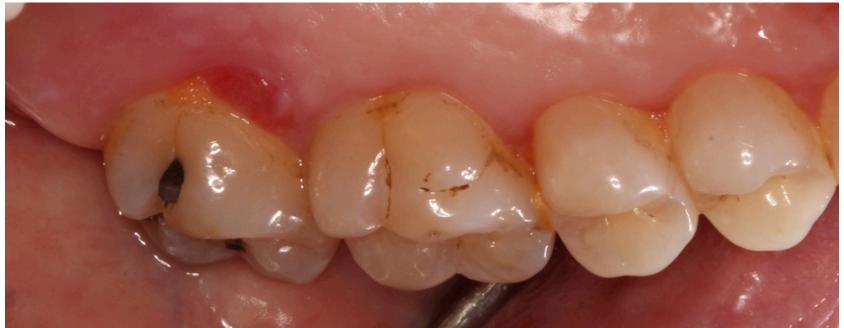

## AUG 2014 MAINT, TOPICAL STEROID TX MAX ONLY WITH 0.12% CHX BIOPSY TAKEN #20L, DL