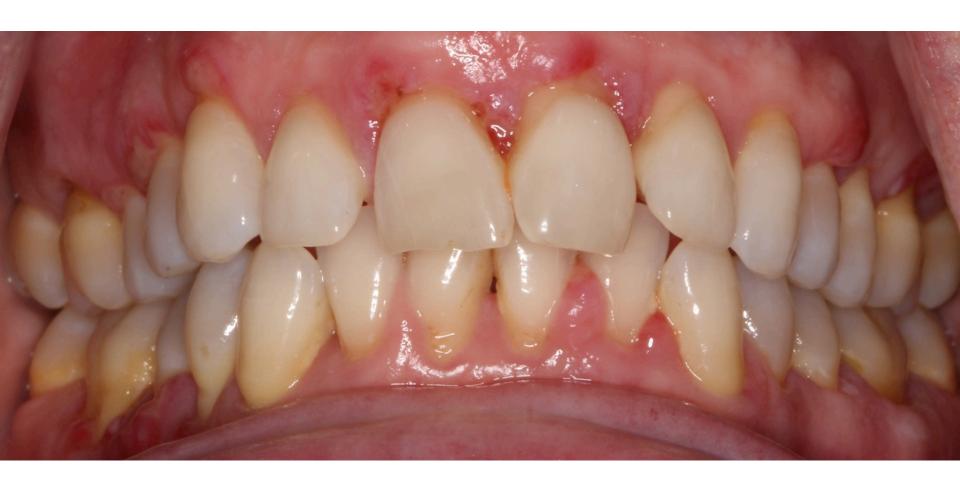

A 52 YO CAUCASIAN FEMALE PRESENTS WITH A MEDICAL HX THAT INCLUDES MIGRAINE HEADACHES, GRANULOMA ANNULARE, AND MENOPAUSE. CURRENT MEDICATIONS INCLUDE TOPOMAX, NORTRIPTILYNE, MAXALT PRN, MULTIVITAMINS, FISH OIL, AND BOTOX INJ Q 12 WEEKS. PT INITIALLY NOTICED LESIONS SUMMER 2012 AND WAS REFERRED BY HER GENERAL DENTIST IN FEB 2013 FOR EVALUATION/BIOPSY.. MARCH OF 2013 THE PATIENT WAS DIAGNOSED AS MENOPAUSAL BASED ON BLOOD WORK, BUT WAS NOT PLACED ON ANY MEDICATION. IN JUNE 2013, HER NEUROLOGIST CHANGED HER MIGRAINE MANAGEMENT FROM TOPOMAX AND NORTRIPTILYNE (WHICH SHE HAD BEEN TAKING FOR 2-3 YEARS) AND PLACED HER ON INDERAL, WHICH SHE HAD TAKEN PREVIOUSLY. THESE MEDICATION CHANGES DID NOT ALTER THE PRESENTATION OF THE GINGIVAL LESIONS OR THEIR RECURRENCE, SO IN FEB 2014 HE WAS PLACED BACK ON TOPOMAX AND NORTRIPTILYNE. IN NOV 2013, THE PT WAS PLACED ON ESTROGEN AND PROGESTERONE, AGAIN WITH NO CHANGE IN LESIONS; SHE WAS THEN TAKEN OFF THE HORMONES IN MAY 2014. PT WAS PLACED ON A STRICT PERIODONTAL MAINTENANCE SCHEDULE AND RETURNED EVERY 2-3 MONTHS. PT HAD GINGIVECTOMIES AND BIOPSIES PERFORMED IN JULY, NOV, DEC 2013 AND FEB, MAR 2014. TRAYS WERE MADE AND PT WAS PRESCRIBED LIDEX 0.05% OINTMENT DEC 2013, WITH RECURRENCE NOTED, MEDICATION WAS SWITCHED TO CLOBETASOL 0.05% (APPLY TO TRAYS AND WEAR 30 MIN QID) IN FEB 2014. ALSO PRESCRIBED 0.12% CHX. RE-EVALUATION AT THE MAINTENANCE APPOINTMENT 31 JUL 14 REVEALED RECURRENCE OF LESIONS DESPITE SUPERIOR PLAQUE CONTROL. BIOPSY WAS TAKEN OF D PAPILLA AND GINGIVAL MARGIN #20.