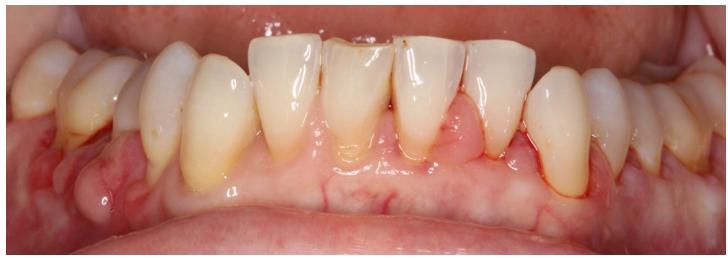

A 52 YO CAUCASIAN FEMALE PRESENTS WITH A MEDICAL HX THAT INCLUDES MIGRAINE HEADACHES, GRANULOMA ANNULARE, AND MENOPAUSE. CURRENT MEDICATIONS INCLUDE TOPOMAX, NORTRIPTILYNE, MAXALT PRN, MULTIVITAMINS, FISH OIL, AND BOTOX INJ Q 12 WEEKS. PT INITIALLY NOTICED LESIONS SUMMER 2012 AND WAS REFERRED BY HER GENERAL DENTIST IN FEB 2013 FOR EVALUATION/BIOPSY.. MARCH OF 2013 THE PATIENT WAS DIAGNOSED AS MENOPAUSAL BASED ON BLOOD WORK, BUT WAS NOT PLACED ON ANY MEDICATION. IN JUNE 2013, HER NEUROLOGIST CHANGED HER MIGRAINE MANAGEMENT FROM TOPOMAX AND NORTRIPTILYNE (WHICH SHE HAD BEEN TAKING FOR 2-3 YEARS) AND PLACED HER ON INDERAL, WHICH SHE HAD TAKEN PREVIOUSLY. THESE MEDICATION CHANGES DID NOT ALTER THE PRESENTATION OF THE GINGIVAL LESIONS OR THEIR RECURRENCE, SO IN FEB 2014 HE WAS PLACED BACK ON TOPOMAX AND NORTRIPTILYNE. IN NOV 2013, THE PT WAS PLACED ON ESTROGEN AND PROGESTERONE, AGAIN WITH NO CHANGE IN LESIONS; SHE WAS THEN TAKEN OFF THE HORMONES IN MAY 2014. PT WAS PLACED ON A STRICT PERIODONTAL MAINTENANCE SCHEDULE AND RETURNED EVERY 2-3 MONTHS. PT HAD GINGIVECTOMIES AND BIOPSIES PERFORMED IN JULY, NOV, DEC 2013 AND FEB, MAR 2014. TRAYS WERE MADE AND PT WAS PRESCRIBED LIDEX 0.05% OINTMENT DEC 2013, WITH RECURRENCE NOTED, MEDICATION WAS SWITCHED TO CLOBETASOL 0.05% (APPLY TO TRAYS AND WEAR 30 MIN QID) IN FEB 2014. ALSO PRESCRIBED 0.12% CHX. RE-EVALUATION AT THE MAINTENANCE APPOINTMENT 31 JUL 14 REVEALED RECURRENCE OF LESIONS DESPITE SUPERIOR PLAQUE CONTROL. BIOPSY WAS TAKEN OF D PAPILLA AND GINGIVAL MARGIN #20.

## AUG 2014 MAINT, TOPICAL STEROID TX MAX ONLY WITH 0.12% CHX BIOPSY TAKEN #20L, DL