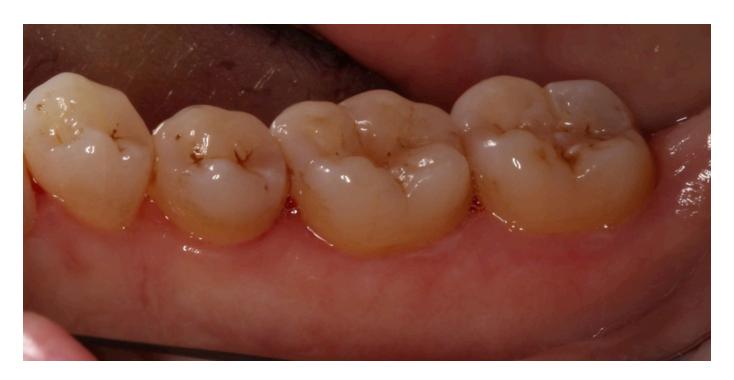

IONS; SHE WAS THEN TAKEN OFF THE HORMONES IN MAY 2014. PT WAS PLACED ON A STRICT PERIODONTAL MAINTENANCE SCHEDULE AND RETURNED EVERY 2-3 MONTHS. PT HAD GINGIVECTOMIES AND BIOPSIES PERFORMED IN JULY, NOV, DEC 2013 AND FEB, MAR 2014. TRAYS WERE MADE AND PT WAS PRESCRIBED LIDEX 0.05% OINTMENT DEC 2013, WITH RECURRENCE NOTED, MEDICATION WAS SWITCHED TO CLOBETASOL 0.05% (APPLY TO TRAYS AND WEAR 30 MIN QID) IN FEB 2014. ALSO PRESCRIBED 0.12% CHX. RE-EVALUATION AT THE MAINTENANCE APPOINTMENT 31 JUL 14 REVEALED RECURRENCE OF LESIONS DESPITE SUPERIOR PLAQUE CONTROL. BIOPSY WAS TAKEN OF D PAPILLA AND GINGIVAL MARGIN #20.







## JUNE 2014 FOLLOWING 5 GTMY PROCEDURES & TOPICAL STEROID TX



















## AUG 2014 MAINT, TOPICAL STEROID TX MAX ONLY WITH 0.12% CHX BIOPSY TAKEN #20L, DL