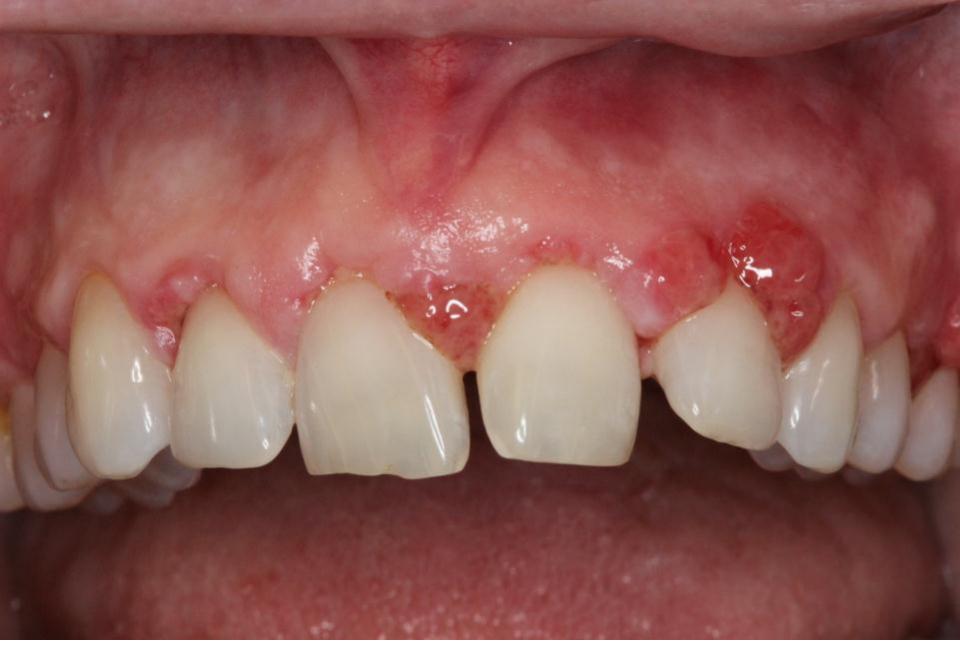

ESIONS OR THEIR RECURRENCE, SO IN FEB 2014 HE WAS PLACED BACK ON TOPOMAX AND NORTRIPTILYNE. IN NOV 2013, THE PT WAS PLACED ON ESTROGEN AND PROGESTERONE, AGAIN WITH NO CHANGE IN LESIONS; SHE WAS THEN TAKEN OFF THE HORMONES IN MAY 2014. PT WAS PLACED ON A STRICT PERIODONTAL MAINTENANCE SCHEDULE AND RETURNED EVERY 2-3 MONTHS. PT HAD GINGIVECTOMIES AND BIOPSIES PERFORMED IN JULY, NOV, DEC 2013 AND FEB, MAR 2014. TRAYS WERE MADE AND PT WAS PRESCRIBED LIDEX 0.05% OINTMENT DEC 2013, WITH RECURRENCE NOTED, MEDICATION WAS SWITCHED TO CLOBETASOL 0.05% (APPLY TO TRAYS AND WEAR 30 MIN QID) IN FEB 2014. ALSO PRESCRIBED 0.12% CHX. RE-EVALUATION AT THE MAINTENANCE APPOINTMENT 31 JUL 14 REVEALED RECURRENCE OF LESIONS DESPITE SUPERIOR PLAQUE CONTROL. BIOPSY WAS TAKEN OF D PAPILLA AND GINGIVAL MARGIN #20.







## JUNE 2014 FOLLOWING 5 GTMY PROCEDURES & TOPICAL STEROID TX



















## AUG 2014 MAINT, TOPICAL STEROID TX MAX ONLY WITH 0.12% CHX BIOPSY TAKEN #20L, DL