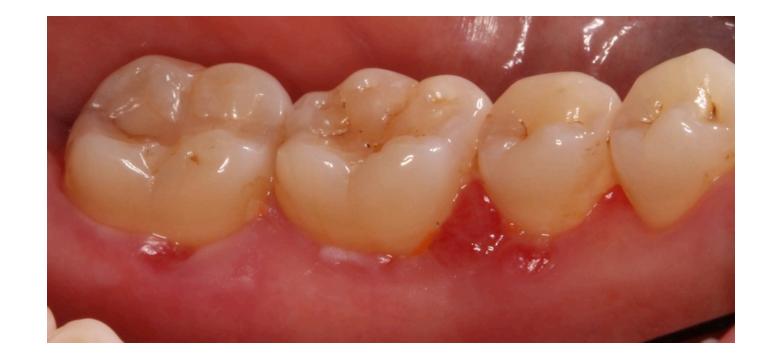

RTRIPTILYNE. IN NOV 2013, THE PT WAS PLACED ON ESTROGEN AND PROGESTERONE, AGAIN WITH NO CHANGE IN LESIONS; SHE WAS THEN TAKEN OFF THE HORMONES IN MAY 2014. PT WAS PLACED ON A STRICT PERIODONTAL MAINTENANCE SCHEDULE AND RETURNED EVERY 2-3 MONTHS. PT HAD GINGIVECTOMIES AND BIOPSIES PERFORMED IN JULY, NOV, DEC 2013 AND FEB, MAR 2014. TRAYS WERE MADE AND PT WAS PRESCRIBED LIDEX 0.05% OINTMENT DEC 2013, WITH RECURRENCE NOTED, MEDICATION WAS SWITCHED TO CLOBETASOL 0.05% (APPLY TO TRAYS AND WEAR 30 MIN QID) IN FEB 2014. ALSO PRESCRIBED 0.12% CHX. RE-EVALUATION AT THE MAINTENANCE APPOINTMENT 31 JUL 14 REVEALED RECURRENCE OF LESIONS DESPITE SUPERIOR PLAQUE CONTROL. BIOPSY WAS TAKEN OF D PAPILLA AND GINGIVAL MARGIN #20.







## JUNE 2014 FOLLOWING 5 GTMY PROCEDURES & TOPICAL STEROID TX



















## AUG 2014 MAINT, TOPICAL STEROID TX MAX ONLY WITH 0.12% CHX BIOPSY TAKEN #20L, DL