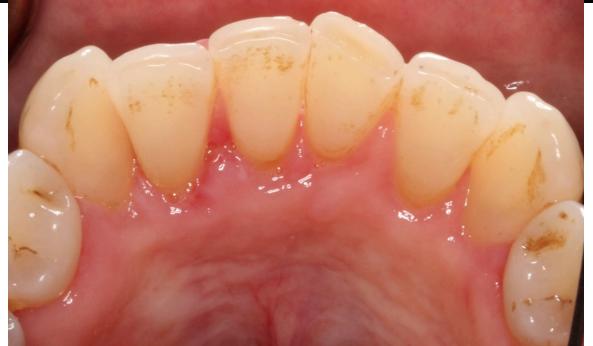

AND NORTRIPTILYNE. IN NOV 2013, THE PT WAS PLACED ON ESTROGEN AND PROGESTERONE, AGAIN WITH NO CHANGE IN LESIONS; SHE WAS THEN TAKEN OFF THE HORMONES IN MAY 2014. PT WAS PLACED ON A STRICT PERIODONTAL MAINTENANCE SCHEDULE AND RETURNED EVERY 2-3 MONTHS. PT HAD GINGIVECTOMIES AND BIOPSIES PERFORMED IN JULY, NOV, DEC 2013 AND FEB, MAR 2014. TRAYS WERE MADE AND PT WAS PRESCRIBED LIDEX 0.05% OINTMENT DEC 2013, WITH RECURRENCE NOTED, MEDICATION WAS SWITCHED TO CLOBETASOL 0.05% (APPLY TO TRAYS AND WEAR 30 MIN QID) IN FEB 2014. ALSO PRESCRIBED 0.12% CHX. RE-EVALUATION AT THE MAINTENANCE APPOINTMENT 31 JUL 14 REVEALED RECURRENCE OF LESIONS DESPITE SUPERIOR PLAQUE CONTROL. BIOPSY WAS TAKEN OF D PAPILLA AND GINGIVAL MARGIN #20.







## JUNE 2014 FOLLOWING 5 GTMY PROCEDURES & TOPICAL STEROID TX



















## AUG 2014 MAINT, TOPICAL STEROID TX MAX ONLY WITH 0.12% CHX BIOPSY TAKEN #20L, DL