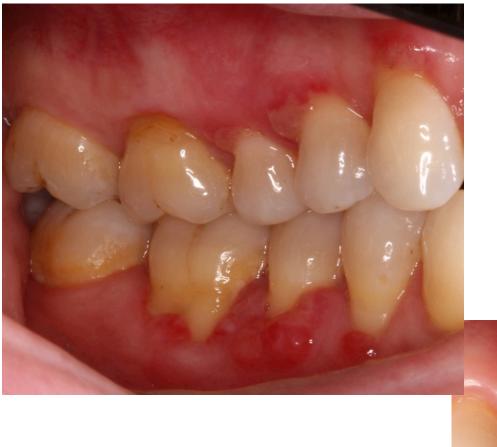

## AUG 2014 MAINT, TOPICAL STEROID TX MAX ONLY WITH 0.12% CHX BIOPSY TAKEN #20L, DL